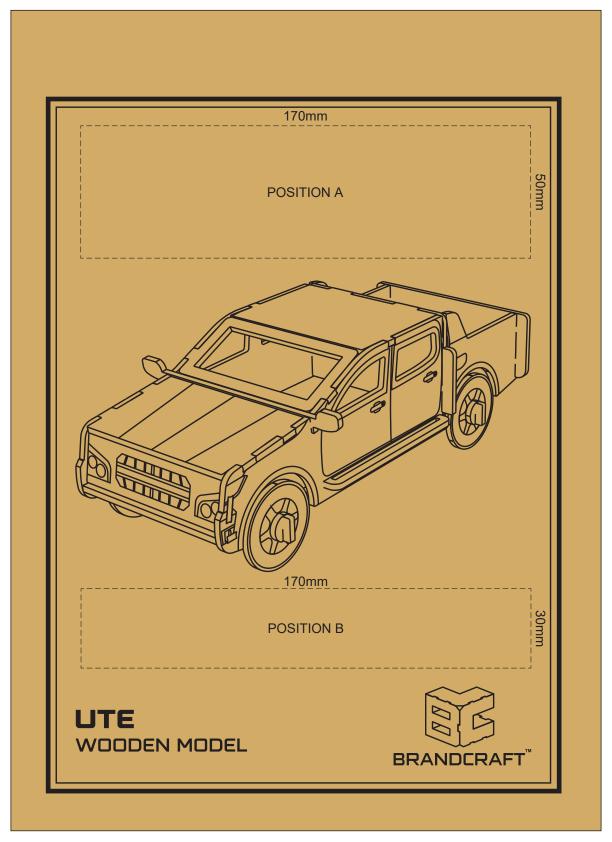

## BRANDING SPECIFICATION - UTE Wooden Model - 124027

This product is a natural material, please allow for variances in grain pattern and engraving colour. Up to a 2mm tolerance is expected for alignment of the printed artwork against the engraved lines. Slight inconsistencies are to be considered acceptable if the artwork is printed over an engraved line.

## BRANDING SPECIFICATION - UTE Wooden Model - 124027

Artwork will be printed directly onto the product via CMYK printing (no white) Colours will not be vibrant due to white ink not being available for this process.