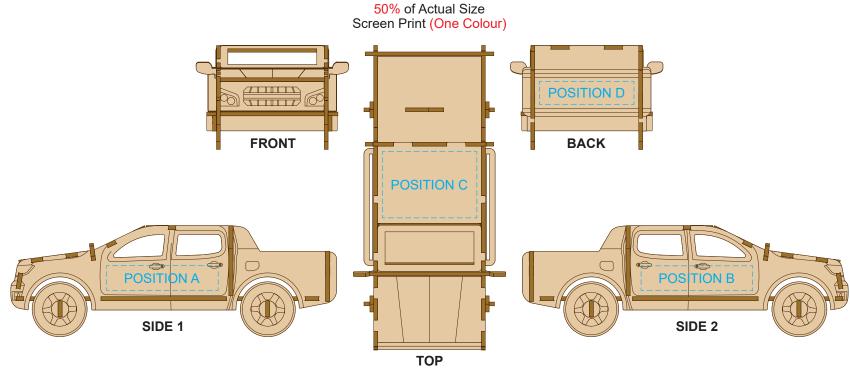

## BRANDING SPECIFICATION - UTE Wooden Model - 124027

Up to a 2mm tolerance is expected for alignment of the printed artwork against the engraved lines. Slight inconsistencies are to be considered acceptable if the artwork is printed over an engraved line.

## BRANDING SPECIFICATION - UTE Wooden Model - 124027

This product is a natural material, please allow for variances in grain pattern and engraving colour. Up to a 2mm tolerance is expected for alignment of the printed artwork against the engraved lines. Slight inconsistencies are to be considered acceptable if the artwork is printed over an engraved line.